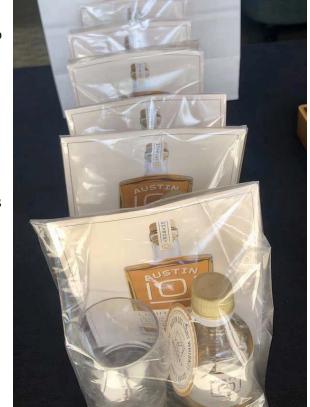

### **How the Project was Developed**

- Hostesses were recruited to host a Morning Sip or Happy Hour Sip.
- Every member was asked to BYOB, as well as any snacks they wanted.
- Member Nancy
   Buschsbaum entertained us with whiskey tastings!